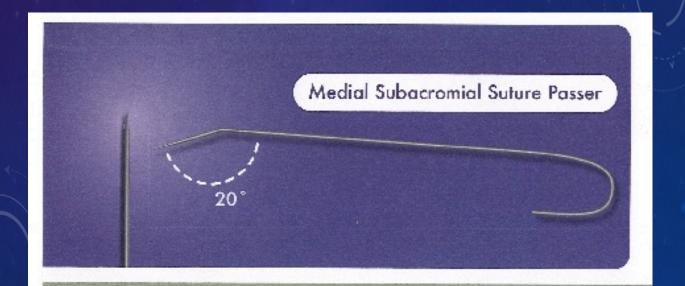

## 1. Medial Subacromial Suture Passer

- Allows for a medial approach for rotator cuff surgery
- Perfect angle, shape and length to allow easy access to the proximal stump of a torn rotator cuff
- The cobra-like shape allows for the pickup and delivery of the proximal rotator cuff tendon while the sharp tip can penetrate the rotator cuff to allow suture delivery
- Successful use in 140 consecutive cases was presented at the International Society of Arthroplasty, Knee Surgery and Orthopaedic Sports Medicine